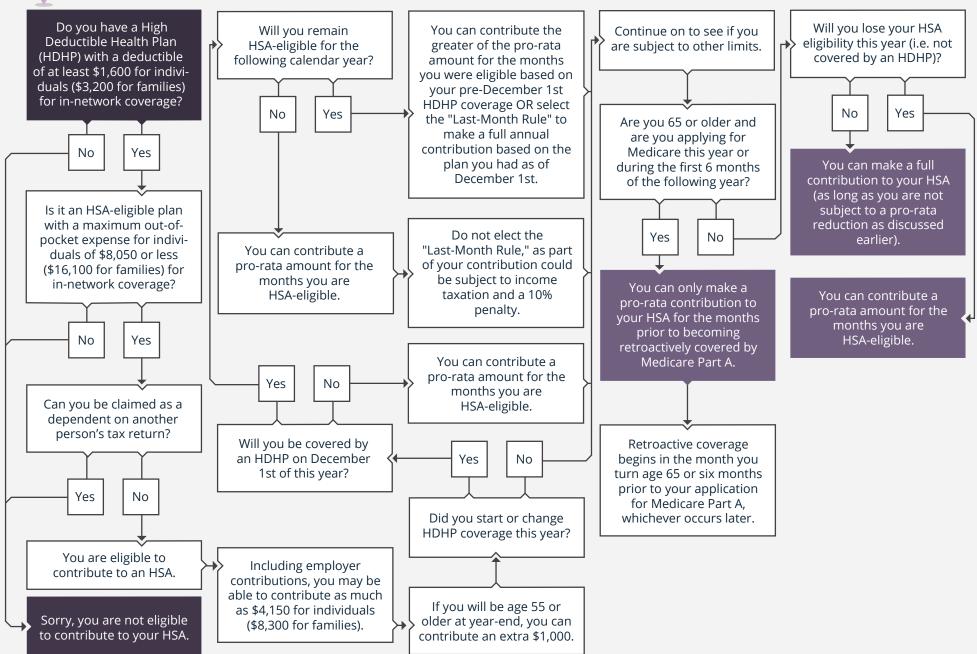

## 2024 · CAN I MAKE A DEDUCTIBLE CONTRIBUTION TO MY HSA?





## **START HERE**



## What You Should Know About Prism Planning and Solutions Group



Certified Financial Planner Board of Standards, Inc. (CFP Board) owns the CFP® certification mark, the CERTIFIED FINANCIAL PLANNER™ certification mark, and the CFP® certification mark (with plaque design) logo in the United States, which it authorizes use of by individuals who successfully complete CFP Board's initial and ongoing certification requirements.

Prism Planning and Solutions Group, LLC (Prism) is a dba of Insight Advisors, a Registered Investment Advisor. Advisory services are only offered to clients or prospective clients where Insight Advisors and its representatives are properly licensed or exempt from licensure. This material is solely for informational purposes. Past performance is no guarantee of future