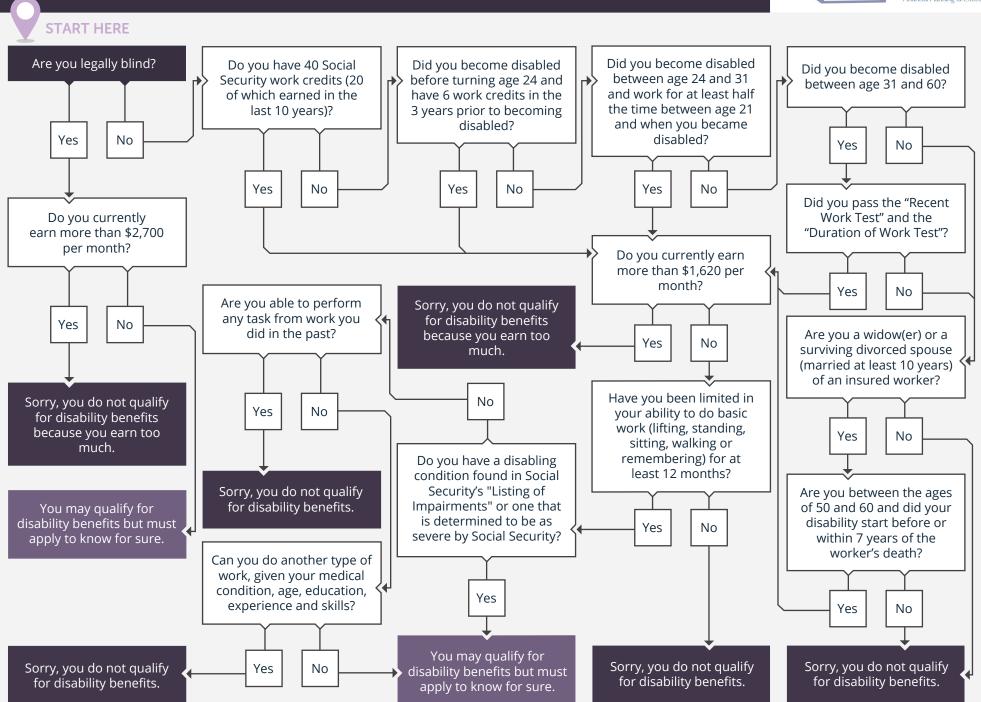

## 2025 · DO I QUALIFY FOR SOCIAL SECURITY DISABILITY BENEFITS?

Prism is providing this flowchart for informational purposes only from sources believed to be reliable, but cannot make any guarantees as to its completeness, accuracy or timeliness.

Julia Peloso-Barnes, CFP, CEO/Sr. Wealth Manager