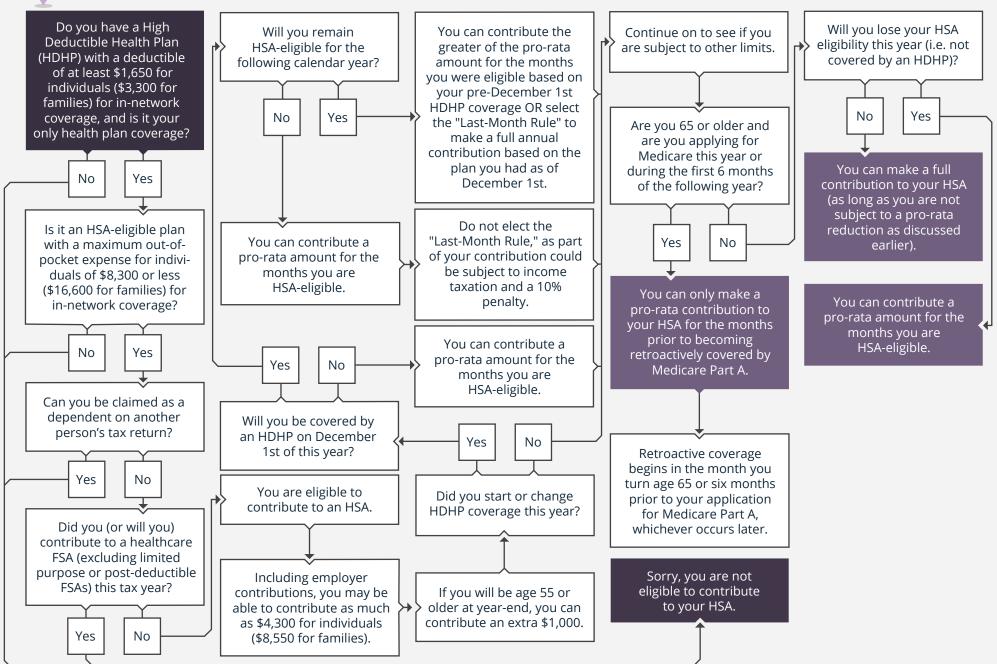

## 2025 · CAN I MAKE A DEDUCTIBLE CONTRIBUTION TO MY HSA?

Prism is providing this flowchart for informational purposes only from sources believed to be reliable, but cannot make any guarantees as to its completeness, accuracy or timeliness.

Julia Peloso-Barnes, CFP, CEO/Sr. Wealth Manager